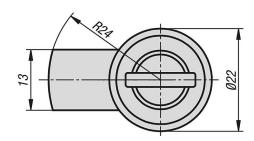

#### Item description/product images



## **Description**

#### **Material:**

Housing and actuator die-cast zinc.

Nut brass.

Tongue steel.

Key nickel silver.

### **Version:**

Housing and actuator trivalent passivated.

Nut and tongue electro zinc-plated.

### Note:

Lockable quarter-turn lock, right or left mounting with  $90^\circ$  closing. The quarter-turn lock can be installed pre-assembled.

These lockable quarter-turn locks are supplied with 2 keys. The key can be removed in both positions (open and closed). The cylinder locks have a single-key system i.e. the same key works in all locks (lock type 2233).

## Drawings







#### Overview of items

## Quarter-turn locks compact lockable

| Order No.  | Actuation | А   | Н    |
|------------|-----------|-----|------|
| 05564-1075 | key       | 7,5 | 13,5 |

© norelem www.norelem.com

# 05564 Quarter-turn locks compact lockable



# Overview of items

| Order No.  | Actuation | A    | Н    |
|------------|-----------|------|------|
| 05564-1135 | key       | 13,5 | 13,5 |
| 05564-1195 | kev       | 19,5 | 13,5 |

© norelem www.norelem.com 2/2