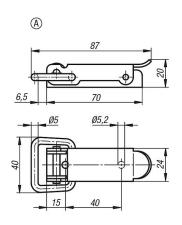

# Drawings

#### Overview of items

| Order No.     | Main            | Form |
|---------------|-----------------|------|
|               |                 |      |
| 05536-1520871 | steel           | A    |
| 05536-1520872 | stainless steel | Α    |
| 05536-2521221 | steel           | В    |
| 05536-2521222 | stainless steel | В    |