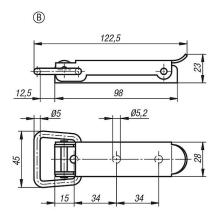

# Drawings

#### Overview of items

| Order No.     | Main            | Form |
|---------------|-----------------|------|
|               |                 |      |
| 05536-1520871 | steel           | A    |
| 05536-1520872 | stainless steel | Α    |
| 05536-2521221 | steel           | В    |
| 05536-2521222 | stainless steel | В    |