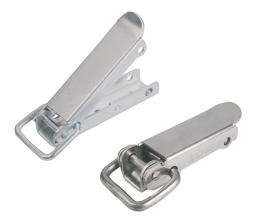

#### Item description/product images

### Note:

Latches with draw bail for securing and locking hatches, container lids, machine cladding etc. By exceeding the dead centre they resist vibration.

The locking force is applied by drawing on the bail.