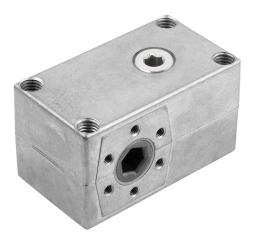

# Description

## Material:

Housing die-cast zinc.Worm screw and worm wheel steel.

## Version:

Housing bright. Worm screw and worm wheel case hardened.

#### Note:

Compact, universally applicable and maintenance-free worm drive in one size with a centre distance of 25 mm and 4 different ratios. The rotation direction of the shaft is arbitrary. Compact design with maximum torque, ruggedness and smooth power transmission distinguish these gearboxes. A flexible screw mounting enables easy installation.

These worm gears are designed for manual operation.

Drive is provided by a 7 AF hexagon socket. Output via a 10 AF hexagon socket.