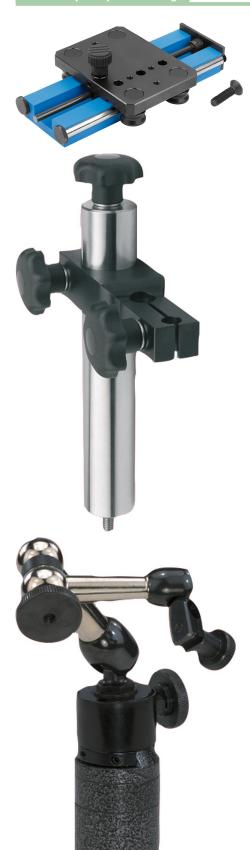

### Overview of items

| Order No. | Version                                           |
|-----------|---------------------------------------------------|
| 32501-02  | additional carriage for concentricity gauge 32506 |
| 32501-03  | dial gauge holder                                 |
| 32501-04  | dial gauge holder                                 |
| 32501-05  | thrust pin                                        |
| 32513-90  | prism for concentricity gauge 32501               |
| 32513-98  | prism for concentricity gauge 32506               |