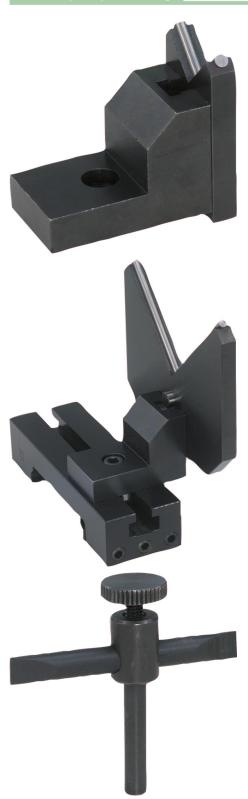

### Overview of items

| Order No. | Version                                           |
|-----------|---------------------------------------------------|
| 32501-02  | additional carriage for concentricity gauge 32506 |
| 32501-03  | dial gauge holder                                 |
| 32501-04  | dial gauge holder                                 |
| 32501-05  | thrust pin                                        |
| 32513-90  | prism for concentricity gauge 32501               |
| 32513-98  | prism for concentricity gauge 32506               |