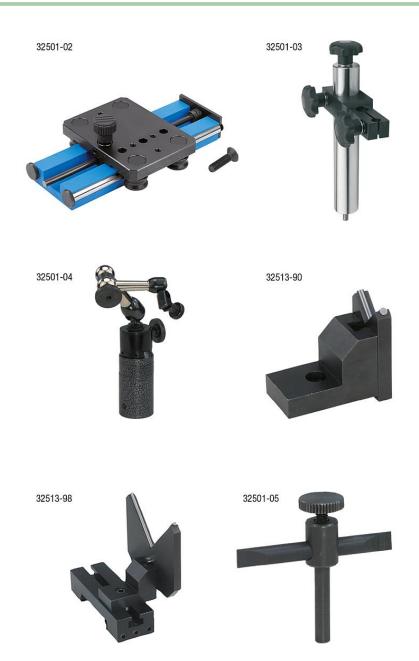

### Overview of items

| Order No. | Version                                           |
|-----------|---------------------------------------------------|
| 32501-02  | additional carriage for concentricity gauge 32506 |
| 32501-03  | dial gauge holder                                 |
| 32501-04  | dial gauge holder                                 |
| 32501-05  | thrust pin                                        |
| 32513-90  | prism for concentricity gauge 32501               |
| 32513-98  | prism for concentricity gauge 32506               |