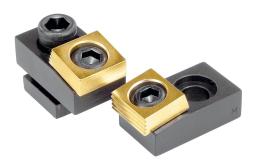

#### Note:

These toe clamps can be used on machine tables or adapter plates. The positive down force holds the workpiece down on the supporting surface. The square washer can adapt slightly to an angular position i.e. the workpiece does not have to be exactly parallel. The clamping washer has a smooth side for machined surfaces and a serrated side for rough faces.