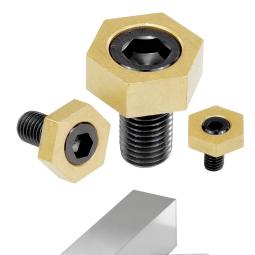

#### **Material:**

Cam screw carbon steel. Hex washer brass.

#### **Version:**

Cam screw tempered to 10.9 and black oxidised.

#### Note:

Also called fixture clamps.

The minimal height of this fixture clamp allows numerous clamping problems in fixture and equipment construction to be solved. The brass hex washer offers a gentle yet extremely stable and safe clamping of workpieces. By using several fixture clamps entire pallets can be set-up.