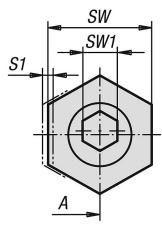

"A" = distance from workpiece to screw centre (cam screw).

# Overview of items

| Order No. | А    | D   | Н    | L  | SW   | SW1 | S1<br>(travel) | Clamping<br>force<br>kN | Tightening<br>torque<br>max. Nm |
|-----------|------|-----|------|----|------|-----|----------------|-------------------------|---------------------------------|
| 04435-04  | 3,8  | M4  | 2,8  | 10 | 8    | 3   | 0,8            | 0,9                     | 2,2                             |
| 04435-06  | 7,8  | M6  | 4,8  | 12 | 16   | 4   | 1              | 3,4                     | 8,5                             |
| 04435-08  | 10,2 | M8  | 4,8  | 15 | 20,6 | 5   | 1              | 3,6                     | 11,3                            |
| 04435-10  | 10,2 | M10 | 6,4  | 20 | 20,6 | 7   | 1,6            | 9,0                     | 28,06                           |
| 04435-12  | 12,7 | M12 | 9,5  | 25 | 25,4 | 8   | 2              | 18,0                    | 88                              |
| 04435-16  | 15   | M16 | 12,7 | 30 | 30,2 | 12  | 2,5            | 27,0                    | 135                             |