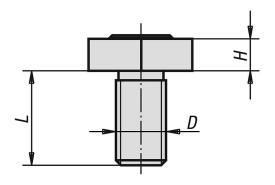

# Overview of items

| Order No. | А    | D   | Н    | L  | SW   | SW1 | S1<br>(travel) | Clamping<br>force<br>kN | Tightening<br>torque<br>max. Nm |
|-----------|------|-----|------|----|------|-----|----------------|-------------------------|---------------------------------|
| 04435-04  | 3,8  | M4  | 2,8  | 10 | 8    | 3   | 0,8            | 0,9                     | 2,2                             |
| 04435-06  | 7,8  | M6  | 4,8  | 12 | 16   | 4   | 1              | 3,4                     | 8,5                             |
| 04435-08  | 10,2 | M8  | 4,8  | 15 | 20,6 | 5   | 1              | 3,6                     | 11,3                            |
| 04435-10  | 10,2 | M10 | 6,4  | 20 | 20,6 | 7   | 1,6            | 9,0                     | 28,06                           |
| 04435-12  | 12,7 | M12 | 9,5  | 25 | 25,4 | 8   | 2              | 18,0                    | 88                              |
| 04435-16  | 15   | M16 | 12,7 | 30 | 30,2 | 12  | 2,5            | 27,0                    | 135                             |