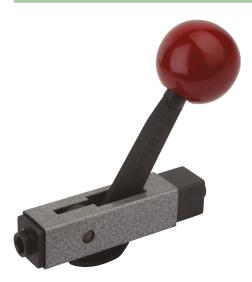

#### **Material:**

Steel.

Ball knob thermoset PF 31

#### **Version:**

Housing painted silver-grey hammertone. All other parts black oxidised.

Ball knob red.