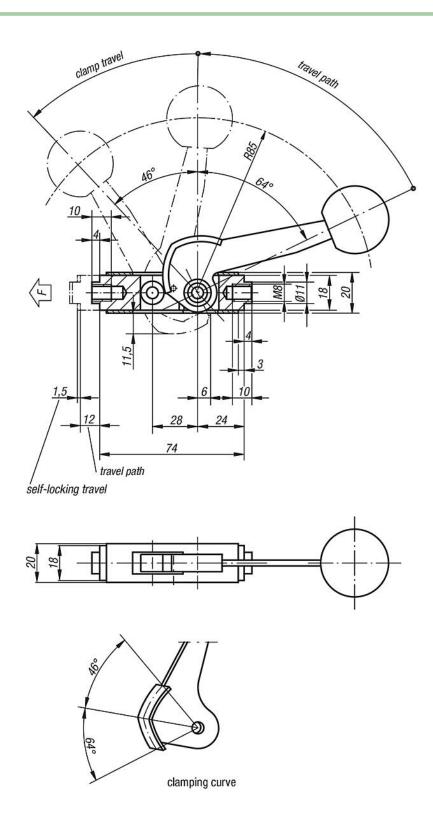

#### Note:

The travel path is 12 mm. Self-locking occurs in any position within only 1.5 mm of clamp travel, allowing workpieces with tolerances of up to 1 mm to be securely clamped. The arness clamping element can be fitted in any horizontal or vertical position.

The maximum permissible clamping force is approximately 4905 N.

© norelem www.norelem.com

Drawings