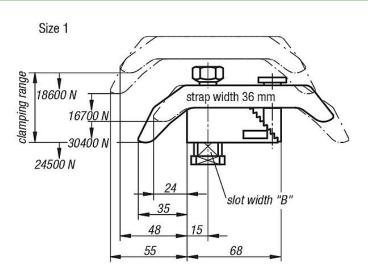

## Drawings

Size 3-5 clamping range 18300 N 29300 N .^ \_\_\_\_\_ strap width 36 mm 20500 N \$ 34200 N 8 15 50 61 п slot width "B" 16 103

### Overview of items

| Order No. | Size | Clamp range | Slot width B<br>DIN 650 |
|-----------|------|-------------|-------------------------|
| 04200-10X | 1    | 0-35        | 12/14/16/18             |
| 04200-20X | 2    | 25-85       | 12/14/16/18             |
| 04200-30X | 3    | 80-137      | 12/14/16/18             |
| 04200-40X | 4    | 125-224     | 12/14/16/18             |
| 04200-50X | 5    | 160-300     | 12/14/16/18             |