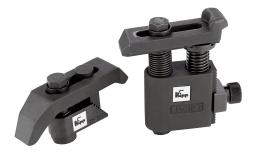

# Description

#### Note:

These clamp strap modules are universal, flexible clamps constructed from individual components building a compact unit. There are no loose parts which first have to be altered for a clamping operation. The compact design allows these clamps to be placed close to the workpiece enabling the full area of the machine table to be used.