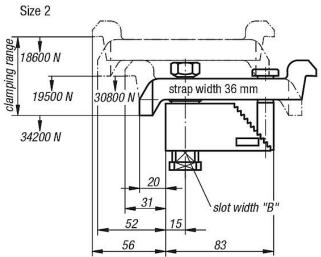

## Drawings

Size 3-5 clamping range 18300 N 29300 N .^ \_\_\_\_\_ strap width 36 mm 20500 N \$ 34200 N 8 15 50 61 п slot width "B" 16 103

### Overview of items

| Order No. | Size | Clamp range | Slot width B<br>DIN 650 |
|-----------|------|-------------|-------------------------|
| 04200-10X | 1    | 0-35        | 12/14/16/18             |
| 04200-20X | 2    | 25-85       | 12/14/16/18             |
| 04200-30X | 3    | 80-137      | 12/14/16/18             |
| 04200-40X | 4    | 125-224     | 12/14/16/18             |
| 04200-50X | 5    | 160-300     | 12/14/16/18             |