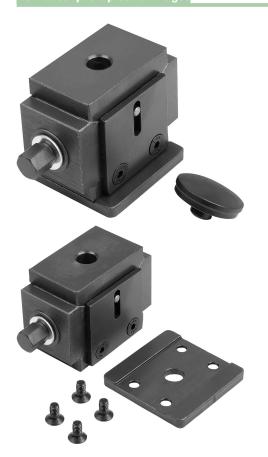

#### Item description/product images

#### Note:

Fine adjustment by knurled screw or Allen key. Therefore vertical movement without lateral displacement. Especially suitable for marking or machining heavy parts. Ball handle 02210-01 is added to each height wedge.

H min is reached by removing the baseplate.