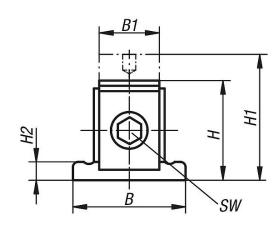

# Overview of items

| Order No. | Clamp range |     | B1 |     | H1  | H2 |     | SW | travel per<br>spindle<br>rotation | F<br>kN |
|-----------|-------------|-----|----|-----|-----|----|-----|----|-----------------------------------|---------|
| 02320-50  | 50 - 68     | 63  | 40 | 50  | 68  | 7  | 63  | 13 | 0,86                              | 40      |
| 02320-100 | 100 - 125   | 115 | 60 | 100 | 125 | 20 | 125 | 24 | 1,16                              | 100     |