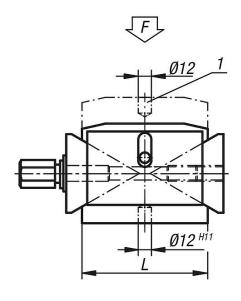

## **Drawing reference:**

1) centring hole for 02210

Drawings

# Overview of items

| Order No. | Clamp range |     | B1 |     | H1  | H2 |     | SW | travel per<br>spindle<br>rotation | F<br>kN |
|-----------|-------------|-----|----|-----|-----|----|-----|----|-----------------------------------|---------|
| 02320-50  | 50 - 68     | 63  | 40 | 50  | 68  | 7  | 63  | 13 | 0,86                              | 40      |
| 02320-100 | 100 - 125   | 115 | 60 | 100 | 125 | 20 | 125 | 24 | 1,16                              | 100     |