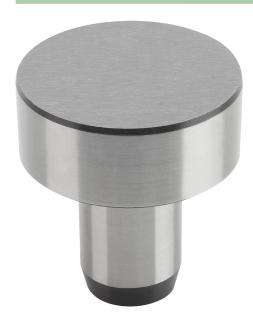

#### Note:

Thrust pads, Form A, serve as supports for workpieces and fixtures. Thrust pads, Form A, can also be used as hardened stops and as fixture feet.

For similar pads, see 03120, 03130, 03140 and 03150.