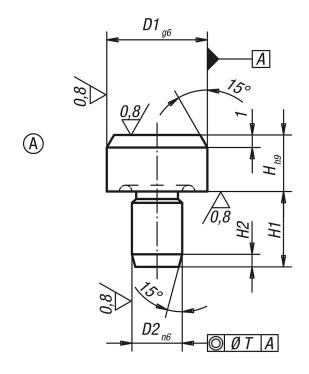

# Overview of items

| Order No. | Form | Version 1           | D1 | D2 | Н  | H1 | H2  | Т    |
|-----------|------|---------------------|----|----|----|----|-----|------|
|           |      |                     |    |    |    |    |     |      |
| 02020-106 | Α    | without centre bore | 6  | 4  | 5  | 6  | 1,2 | 0,02 |
| 02020-110 | Α    | without centre bore | 10 | 6  | 6  | 9  | 1,6 | 0,02 |
| 02020-116 | Α    | without centre bore | 16 | 8  | 8  | 12 | 2   | 0,04 |
| 02020-125 | Α    | without centre bore | 25 | 12 | 10 | 18 | 2,5 | 0,04 |