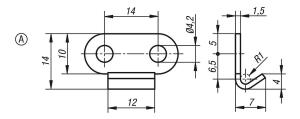

## Drawings

#### Overview of items

| Order No.      | Main            | Form |
|----------------|-----------------|------|
|                |                 |      |
| 05526-91420141 | steel           | Α    |
| 05526-91420142 | stainless steel | Α    |