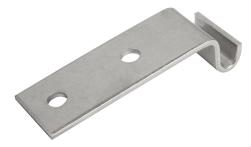

#### Item description/product images

#### Note:

Latches with draw bail for securing and locking hatches, container lids, machine cladding etc. By exceeding the dead centre they resist vibration.

The locking force is applied by drawing on the bail.