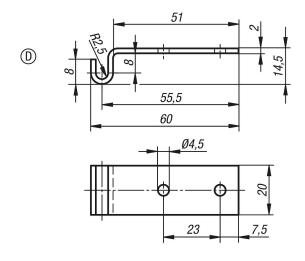

#### Item description/product images



## **Description**

#### **Material:**

Steel or stainless steel 1.4301.

## **Version:**

Electro zinc-plated, thick-film passivated and top coat sealed. Stainless steel, bright.

#### Note:

Latches with draw bail for securing and locking hatches, container lids, machine cladding etc. By exceeding the dead centre they resist vibration.

The locking force is applied by drawing on the bail.

The latches can be screwed down or riveted. We recommend using countersunk screws for fastening the components.

Order catch plates separately.

### Drawings



# Overview of items

| Order No.      | Main            | Form |
|----------------|-----------------|------|
|                |                 |      |
| 05531-94450601 | steel           | D    |
| 05531-94450602 | stainless steel | D    |

© norelem www.norelem.com