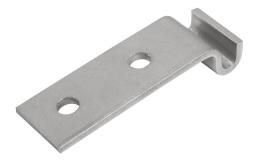

#### Item description/product images

### Note:

Latches with draw bail for securing and locking hatches, container lids, machine cladding etc. By exceeding the dead centre they resist vibration.

The locking force is applied by drawing on the bail.

The latches can be screwed down or riveted. We recommend using countersunk screws for fastening the components.

Order catch plates separately.