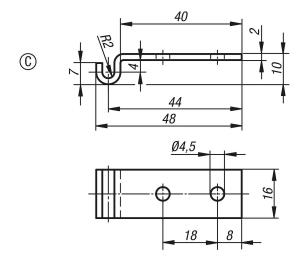

## Drawings

#### Overview of items

| Order No.      | Main            | Form |
|----------------|-----------------|------|
|                |                 |      |
| 05531-93450481 | steel           | С    |
| 05531-93450482 | stainless steel | С    |