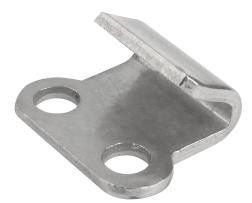

### Note:

Latches with draw bail for securing and locking hatches, container lids, machine cladding etc. By exceeding the dead centre they resist vibration.

The locking force is applied by drawing on the bail.

The latches can be screwed down or riveted. We recommend using countersunk screws for fastening the components.

Order catch plates separately.