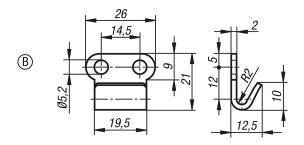

## Drawings

#### Overview of items

| Order No.      | Main            | Form |
|----------------|-----------------|------|
|                |                 |      |
| 05531-92520211 | steel           | В    |
| 05531-92520212 | stainless steel | В    |