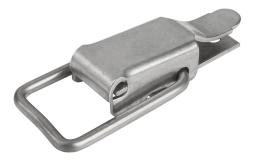

#### Note:

Latches with draw bail for securing and locking hatches, container lids, machine cladding etc. By exceeding the dead centre they resist vibration. The locking force is applied by drawing on the bail.

The latches can be screwed down or riveted. We recommend using countersunk screws for fastening the components.

Order catch plates separately.

Drawings