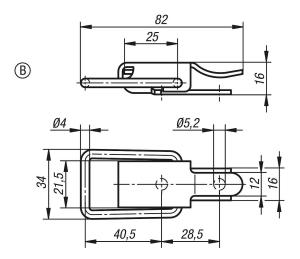

The latches can be screwed down or riveted. We recommend using countersunk screws for fastening the components.

Order catch plates separately.

Drawings

### Overview of items

| Order No.     | Main<br>material | Form |
|---------------|------------------|------|
| 05531-2520821 | steel            | В    |
| 05531-2520822 | stainless steel  | В    |