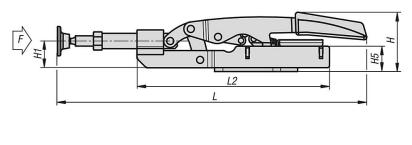

# Overview of items

| Order No. | А    | A1 | A2 | A3   | В  | B1 | B4 | B5 | B6 | D   | D1 | D2 | Н  | H1 | H2  | H5 | L   | L2  | L4 | max.<br>clamping<br>height | F<br>kN |
|-----------|------|----|----|------|----|----|----|----|----|-----|----|----|----|----|-----|----|-----|-----|----|----------------------------|---------|
| 05305-035 | 25.4 | 53 | 38 | 25.4 | 33 | 60 | 48 | 38 | 32 | 6.5 | 23 | 12 | 46 | 27 | 155 | 25 | 233 | 154 | 73 | 35                         | 2.5     |