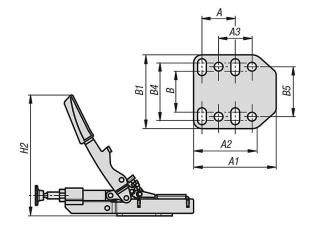

# Overview of items

| Order No. | А    | A1 | A2 | A3   | В  | B1 | B4 | B5 | B6 | D   | D1 | D2 | Н  | H1 | H2  | H5 | L   | L2  | L4 | max.<br>clamping<br>height | F<br>kN |
|-----------|------|----|----|------|----|----|----|----|----|-----|----|----|----|----|-----|----|-----|-----|----|----------------------------|---------|
| 05305-035 | 25.4 | 53 | 38 | 25.4 | 33 | 60 | 48 | 38 | 32 | 6.5 | 23 | 12 | 46 | 27 | 155 | 25 | 233 | 154 | 73 | 35                         | 2.5     |