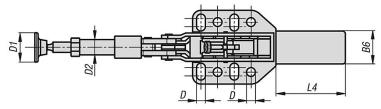

# Overview of items

| Order No. | А    | A1 | A2 | A3   | В  | B1 | B4 | B5 | B6 | D   | D1 | D2 | Н  | H1 | H2  | H5 | L   | L2  | L4 | max.<br>clamping<br>height | F<br>kN |
|-----------|------|----|----|------|----|----|----|----|----|-----|----|----|----|----|-----|----|-----|-----|----|----------------------------|---------|
| 05305-035 | 25.4 | 53 | 38 | 25.4 | 33 | 60 | 48 | 38 | 32 | 6.5 | 23 | 12 | 46 | 27 | 155 | 25 | 233 | 154 | 73 | 35                         | 2.5     |