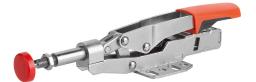

Item description/product images



## **Description**

### **Material:**

Steel.

Grip made of 2-component plastic.

### **Version:**

Tempered and electro zinc-plated. Grip element oil-resistant.

### Note:

The toggle clamp adjusts automatically to the height of the workpiece. Infinitely adjustable clamping height within 13 mm with approximately constant clamping force without manual adjustment of thrust screw position.

The clamping force can be adjusted up to 2500 N according to requirements using a set screw under the lever in the hinge.

The hole pattern in the baseplate is suitable for millimetres and inches.

Drawings







# 05305 Toggle clamps variable with thrust rod



# Overview of items

| Order No. | А    | A1 | A2 | A3   | В  | B1 | B4 | B5 | B6 | D   | D1 | D2 | Н  | H1 | H2  | H5 | L   | L2  | L4 | max.