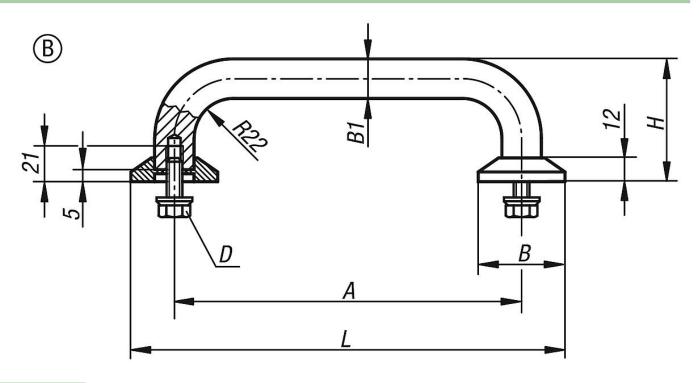

### Drawings

#### Overview of items

| Order No.  | Form | A   | В  | B1 | D    | Н  |     | Load     |
|------------|------|-----|----|----|------|----|-----|----------|
|            |      |     |    |    |      |    |     | capacity |
|            |      |     |    |    |      |    |     | N        |
| 06931-2002 | В    | 200 | 50 | 20 | M8   | 75 | 250 | 1000     |
| 06931-2502 | В    | 250 | 50 | 20 | M8   | 75 | 300 | 1000     |
| 00931-2302 | D    | 230 | 50 | 20 | IVIO | 75 | 300 | 1000     |