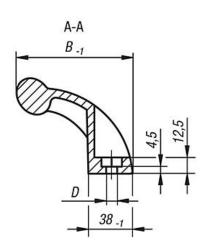

# 06975 Pull handles, plastic, angled

## Overview of items

| Order No.    | Form | A   | В   | D   | Н  | L   | Load<br>capacity<br>N | Order No.<br>cover caps |
|--------------|------|-----|-----|-----|----|-----|-----------------------|-------------------------|
| 06975-100081 | Α    | 100 | 73  | 8,5 | 65 | 134 | 1000                  | 06975-1                 |
| 06975-198081 | В    | 198 | 100 | 8,8 | 80 | 236 | 1000                  | 06975-3                 |