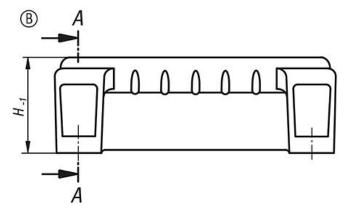

# 06975 Pull handles, plastic, angled

## Overview of items

| Order No.    | Form | A   | В   | D   | Н  | L   | Load<br>capacity<br>N | Order No.<br>cover caps |
|--------------|------|-----|-----|-----|----|-----|-----------------------|-------------------------|
| 06975-100081 | Α    | 100 | 73  | 8,5 | 65 | 134 | 1000                  | 06975-1                 |
| 06975-198081 | В    | 198 | 100 | 8,8 | 80 | 236 | 1000                  | 06975-3                 |