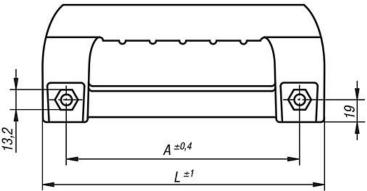

# 06975 Pull handles, plastic, angled

## Overview of items

| Order No.    | Form | A   | В   | D   | Н  | L   | Load<br>capacity<br>N | Order No.<br>cover caps |
|--------------|------|-----|-----|-----|----|-----|-----------------------|-------------------------|
| 06975-100081 | Α    | 100 | 73  | 8,5 | 65 | 134 | 1000                  | 06975-1                 |
| 06975-198081 | В    | 198 | 100 | 8,8 | 80 | 236 | 1000                  | 06975-3                 |