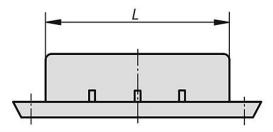

#### Assembly:

The handle is inserted in the cutout of the housing panel and then fixed from the front with 2 countersunk screws (not supplied).

## Overview of items

| Order No.     | Main<br>colour      | A   | H  | L  | L1  | T  | Load<br>capacity<br>N |
|---------------|---------------------|-----|----|----|-----|----|-----------------------|
| 06965-1082041 | black               | 82  | 61 | 67 | 100 | 25 | 1000                  |
| 06965-1112041 | black               | 112 | 61 | 97 | 130 | 25 | 1000                  |
| 06965-1082042 | light grey RAL 7035 | 82  | 61 | 67 | 100 | 25 | 1000                  |
| 06965-1112042 | light grey RAL 7035 | 112 | 61 | 97 | 130 | 25 | 1000                  |