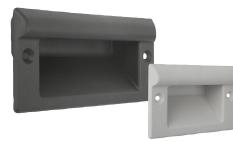

### Item description/product images

#### Material:

Glass bead reinforced thermoplastic.

#### Version:

Semi-matt, black or light grey.

#### Note:

These ergonomically shaped handles are ideally suited for wall thicknesses of 1-5 mm.