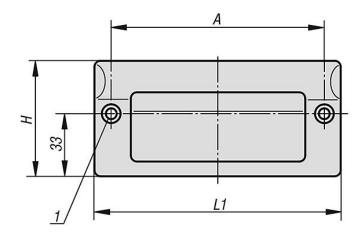

#### Drawing reference:

1) for countersunk screws M4

# Drawings

## Overview of items

| Order No.     | Main<br>colour      | A   | H  | L  | L1  | T  | Load<br>capacity<br>N |
|---------------|---------------------|-----|----|----|-----|----|-----------------------|
| 06965-1082041 | black               | 82  | 61 | 67 | 100 | 25 | 1000                  |
| 06965-1112041 | black               | 112 | 61 | 97 | 130 | 25 | 1000                  |
| 06965-1082042 | light grey RAL 7035 | 82  | 61 | 67 | 100 | 25 | 1000                  |
| 06965-1112042 | light grey RAL 7035 | 112 | 61 | 97 | 130 | 25 | 1000                  |