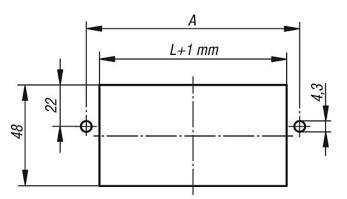

# Drawings

## Overview of items

| Order No.     | Main<br>colour      | A   | H  | L  | L1  | T  | Load<br>capacity<br>N |
|---------------|---------------------|-----|----|----|-----|----|-----------------------|
| 06965-1082041 | black               | 82  | 61 | 67 | 100 | 25 | 1000                  |
| 06965-1112041 | black               | 112 | 61 | 97 | 130 | 25 | 1000                  |
| 06965-1082042 | light grey RAL 7035 | 82  | 61 | 67 | 100 | 25 | 1000                  |
| 06965-1112042 | light grey RAL 7035 | 112 | 61 | 97 | 130 | 25 | 1000                  |