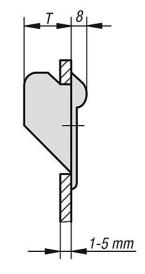

#### Note:

These ergonomically shaped handles are ideally suited for wall thicknesses of 1-5 mm.

#### Assembly:

The handle is inserted in the cutout of the housing panel and then fixed from the front with 2 countersunk screws (not supplied).

## Overview of items

| Order No.     | Main<br>colour      | A   | H  | L  | L1  | T  | Load<br>capacity<br>N |
|---------------|---------------------|-----|----|----|-----|----|-----------------------|
| 06965-1082041 | black               | 82  | 61 | 67 | 100 | 25 | 1000                  |
| 06965-1112041 | black               | 112 | 61 | 97 | 130 | 25 | 1000                  |
| 06965-1082042 | light grey RAL 7035 | 82  | 61 | 67 | 100 | 25 | 1000                  |
| 06965-1112042 | light grey RAL 7035 | 112 | 61 | 97 | 130 | 25 | 1000                  |