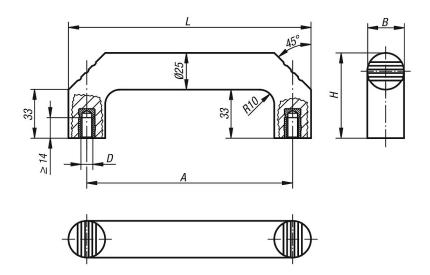

### Drawings

## Overview of items

| Component |                   |                    | D                     |                          |                             | Load                            |
|-----------|-------------------|--------------------|-----------------------|--------------------------|-----------------------------|---------------------------------|
|           |                   |                    |                       |                          |                             | capacity                        |
|           |                   |                    |                       |                          |                             |                                 |
| brass     | 140               | 25                 | M8                    | 58                       | 165                         | 500                             |
| steel     | 140               | 25                 | M8                    | 58                       | 165                         | 500                             |
|           | material<br>brass | material brass 140 | material brass 140 25 | material brass 140 25 M8 | material brass 140 25 M8 58 | material brass 140 25 M8 58 165 |