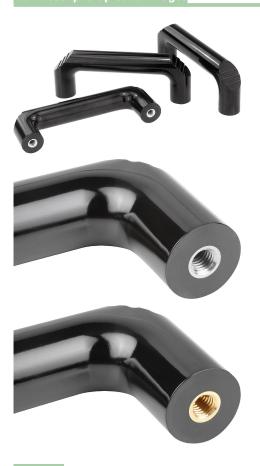

## Item description/product images

#### Material:

Thermoset PF 31, black. Bushes brass or electro zinc-plated steel.

#### **Version:**

High-gloss polished.

### Assembly:

From the rear.