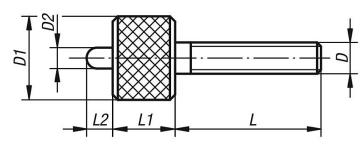

## Drawings

## Overview of items

| Order No. | D   | D1 | D2 | L  | L1 | L2 | F1 | F2  |
|-----------|-----|----|----|----|----|----|----|-----|
|           |     |    |    |    |    |    |    | N   |
| 07132-06  | M6  | 25 | 6  | 45 | 20 | 8  | 40 | 800 |
| 07132-10  | M10 | 25 | 6  | 45 | 20 | 8  | 40 | 550 |
| 07132-12  | M12 | 25 | 6  | 45 | 20 | 8  | 40 | 450 |