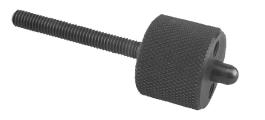

#### tem description/product images

# Description

Material: Steel.

#### Version:

Black oxidised.