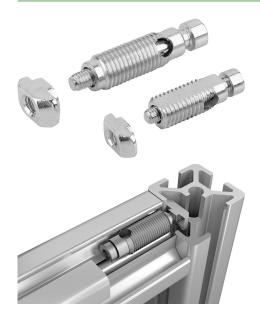

#### Item description/product images

### Note:

The connecting sets are used to connect two aluminium profiles at right angles. They enable free positioning of the profiles.

No machining of the profile is required. The connector is screwed into the profile slot from the front (left-hand thread). The connector has a self-tapping thread. The use of lubricants is recommended.

Automatic connecting sets should always be used opposite each other in pairs.

Connecting set for slot width 8 has a flattened thread to prevent protruding after installation.