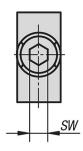

#### Drawings

# Overview of items

| Order No.  | Туре | Slot<br>width | D    | L  | SW |
|------------|------|---------------|------|----|----|
| 10212-0810 | В    | 8             | 10,7 | 24 | 4  |
| 10212-1012 | В    | 10            | 12   | 35 | 5  |
| 10212-1013 | В    | 10 light      | 13   | 35 | 5  |