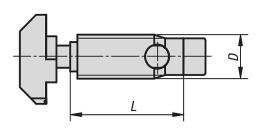

#### Drawings

# Overview of items

| Order No.  | Туре | Slot<br>width | D    | L  | SW |
|------------|------|---------------|------|----|----|
| 10212-0810 | В    | 8             | 10,7 | 24 | 4  |
| 10212-1012 | В    | 10            | 12   | 35 | 5  |
| 10212-1013 | В    | 10 light      | 13   | 35 | 5  |