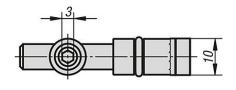

#### Item description/product images



0°



90°



# **Description**

## **Material:**

Steel.

# **Version:**

Electro zinc-plated.

## Note:

The connecting sets are used to connect two aluminium profiles at right angles. They allow free position of the profiles. The profile slots positioned at right-angles to each other remain free. Panel elements can be positioned in the profile slots without additional machining.

Due to the reduced clamping force and omitted rotation locks, these connecting sets should only be used in combination with panel elements and lightly loaded constructions.

Low workload. To assemble a hole must be drilled into one of the profiles. Due to the reduced pin diameter the slot is not damaged and can be completely covered with a cover profile.

Drawings









# Overview of items

| Order No.  | Туре | Slot<br>width | Version | А    | D2  |
|------------|------|---------------|---------|------|-----|
| 10206-1090 | В    | 10            | 90°     | 22,5 | 9,8 |
| 10206-1000 | В    | 10            | 0°      | 22,5 | 9,8 |

© norelem