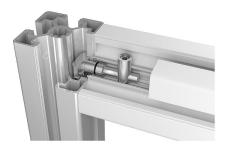

## Note:

The connecting sets are used to connect two aluminium profiles at right angles. They allow free position of the profiles. The profile slots positioned at right-angles to each other remain free. Panel elements can be positioned in the profile slots without additional machining.

Due to the reduced clamping force and omitted rotation locks, these connecting sets should only be used in combination with panel elements and lightly loaded constructions.

Low workload. To assemble a hole must be drilled into one of the profiles. Due to the reduced pin diameter the slot is not damaged and can be completely covered with a cover profile.