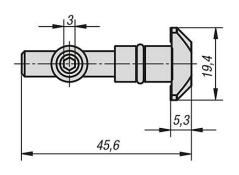

#### Item description/product images



0°



90°



# **Description**

## **Material:**

Steel.

# **Version:**

Electro zinc-plated.

## Note:

The connecting sets are used to connect two aluminium profiles at right angles. They allow free position of the profiles. The profile slots positioned at right-angles to each other remain free. Panel elements can be positioned in the profile slots without additional machining.

Due to the reduced clamping force and omitted rotation locks, these connecting sets should only be used in combination with panel elements and lightly loaded constructions.

Low workload. To assemble a hole must be drilled into one of the profiles. Due to the reduced pin diameter the slot is not damaged and can be completely covered with a cover profile.

Drawings









# Overview of items

| Order No.  | Туре | Slot<br>width | Version | А    | D2  |
|------------|------|---------------|---------|------|-----|
| 10206-1090 | В    | 10            | 90°     | 22,5 | 9,8 |
| 10206-1000 | В    | 10            | 0°      | 22,5 | 9,8 |

© norelem