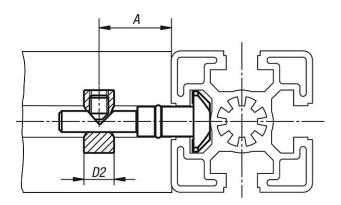

## Note:

The connecting sets are used to connect two aluminium profiles at right angles. They allow free position of the profiles. The profile slots positioned at right-angles to each other remain free. Panel elements can be positioned in the profile slots without additional machining.

Due to the reduced clamping force and omitted rotation locks, these connecting sets should only be used in combination with panel elements and lightly loaded constructions.

Low workload. To assemble a hole must be drilled into one of the profiles. Due to the reduced pin diameter the slot is not damaged and can be completely covered with a cover profile.

# Overview of items

| Order No.  | Туре | Slot<br>width | Version | А    | D2  |
|------------|------|---------------|---------|------|-----|
| 10206-1090 | В    | 10            | 90°     | 22,5 | 9,8 |
| 10206-1000 | В    | 10            | 0°      | 22,5 | 9,8 |