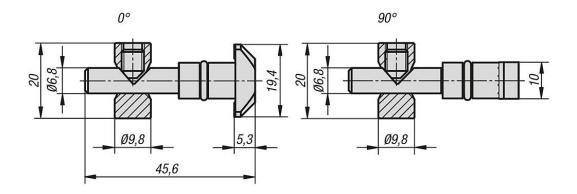

#### Item description/product images

0°

90°

# Overview of items

| Order No.  | Туре | Slot<br>width | Version | А    | D2  |
|------------|------|---------------|---------|------|-----|
| 10206-1090 | В    | 10            | 90°     | 22,5 | 9,8 |
| 10206-1000 | В    | 10            | 0°      | 22,5 | 9,8 |