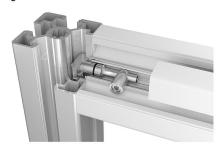

## Note:

The connecting sets are used to connect two aluminium profiles at right angles. They allow free position of the profiles. The profile slots positioned at right-angles to each other remain free. Panel elements can be positioned in the profile slots without additional machining.

Due to the reduced clamping force and omitted rotation locks, these connecting sets should only be used in combination with panel elements and lightly loaded constructions.

Low workload. To assemble a hole must be drilled into one of the profiles. Due to the reduced pin diameter the slot is not damaged and can be completely covered with a cover profile.