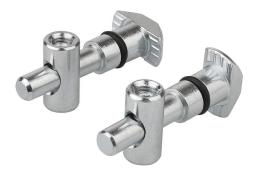

#### Item description/product images

0°

90°

## **Material:**

Steel.

# **Version:**

Electro zinc-plated.