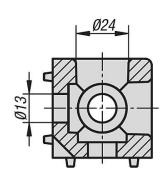

#### Drawings

2-D

# **10220 Cube connector sets Type B**

www.norelem.com 2/2

# Overview of items

| Order No. | Туре | Slot<br>width | Version |
|-----------|------|---------------|---------|
| 10220-102 | В    | 10            | 2-D     |
| 10220-103 | В    | 10            | 3-D     |