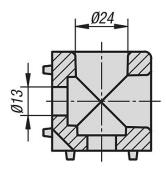

#### Item description/product images



## **Description**

### **Material:**

Cube die-cast aluminium. Screws steel. End caps polyamide.

### **Version:**

Aluminium bright. Screws with self-tapping thread. End cap black.

### Note:

The cube connector can be used to connect two or three profiles to each other by the end faces. The cube connectors have guide lugs that ensure a perfect and secure installation. Fastening to the profile is carried out by self-tapping screws. The open holes can be closed off with the end caps.

The profile slots positioned at right-angles to each other remain free. Panel elements can be positioned in the profile slots without additional machining.

#### Drawings

2-D













# **10220 Cube connector sets Type B**



www.norelem.com 2/2

# Overview of items

| Order No. | Туре | Slot<br>width | Version |
|-----------|------|---------------|---------|
| 10220-102 | В    | 10            | 2-D     |
| 10220-103 | В    | 10            | 3-D     |

© norelem