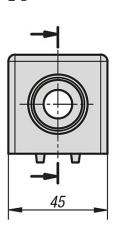

#### Item description/product images



## **Description**

### **Material:**

Cube die-cast aluminium. Screws steel. End caps polyamide.

### **Version:**

Aluminium bright. Screws with self-tapping thread. End cap black.

### Note:

The cube connector can be used to connect two or three profiles to each other by the end faces. The cube connectors have guide lugs that ensure a perfect and secure installation. Fastening to the profile is carried out by self-tapping screws. The open holes can be closed off with the end caps.

The profile slots positioned at right-angles to each other remain free. Panel elements can be positioned in the profile slots without additional machining.

#### Drawings

2-D













# **10220 Cube connector sets Type B**



www.norelem.com 2/2

# Overview of items

| Order No. | Туре | Slot<br>width | Version |
|-----------|------|---------------|---------|
| 10220-102 | В    | 10            | 2-D     |
| 10220-103 | В    | 10            | 3-D     |

© norelem