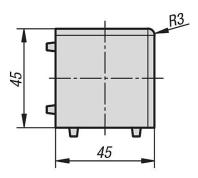

#### Item description/product images



## **Description**

### **Material:**

Cube die-cast aluminium. Screws steel. End caps polyamide.

### **Version:**

Aluminium bright. Screws with self-tapping thread. End cap black.

### Note:

The cube connector can be used to connect two or three profiles to each other by the end faces. The cube connectors have guide lugs that ensure a perfect and secure installation. Fastening to the profile is carried out by self-tapping screws. The open holes can be closed off with the end caps.

The profile slots positioned at right-angles to each other remain free. Panel elements can be positioned in the profile slots without additional machining.

#### Drawings

2-D













# **10220 Cube connector sets Type B**



www.norelem.com 2/2

# Overview of items

| Order No. | Туре | Slot<br>width | Version |
|-----------|------|---------------|---------|
| 10220-102 | В    | 10            | 2-D     |
| 10220-103 | В    | 10            | 3-D     |

© norelem