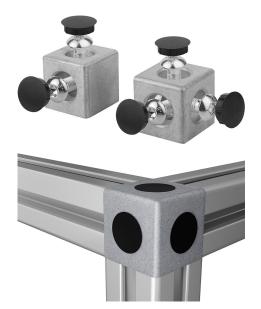

#### Item description/product images

### Note:

The cube connector can be used to connect two or three profiles to each other by the end faces. The cube connectors have guide lugs that ensure a perfect and secure installation. Fastening to the profile is carried out by self-tapping screws. The open holes can be closed off with the end caps.

The profile slots positioned at right-angles to each other remain free. Panel elements can be positioned in the profile slots without additional machining.