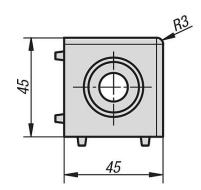

#### Drawings

2-D

# **10220 Cube connector sets Type B**

www.norelem.com 2/2

# Overview of items

| Order No. | Туре | Slot<br>width | Version |
|-----------|------|---------------|---------|
| 10220-102 | В    | 10            | 2-D     |
| 10220-103 | В    | 10            | 3-D     |