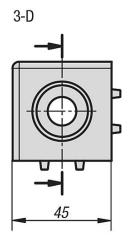

#### Drawings

2-D

# **10220 Cube connector sets Type B**

www.norelem.com 2/2

# Overview of items

| Order No. | Туре | Slot<br>width | Version |
|-----------|------|---------------|---------|
| 10220-102 | В    | 10            | 2-D     |
| 10220-103 | В    | 10            | 3-D     |