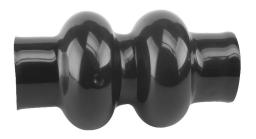

Item description/product images

## Note:

These rubber sleeves fit over double joints from OD 16 mm. They are made of an elastic, oil-resistant plastic and are produced by a dipping method. By diameter D, D1 can shrink by up to 10%. The length L can vary by  $\pm 5\%$ .