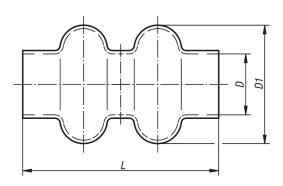

Drawings

## Overview of items

| Order No. | D    | D1 | L     | Suitable for     |
|-----------|------|----|-------|------------------|
|           |      |    |       | double joints of |
|           |      |    |       | shaft Ø (D1)     |
| 23415-16  | 16   | 33 | 55    | 16               |
| 23415-20  | 20   | 34 | 66    | 20               |
| 23415-24  | 22,5 | 42 | 81    | 24               |
| 23415-28  | 26,5 | 49 | 93    | 28               |
| 23415-32  | 30,5 | 59 | 105,5 | 32               |
| 23415-40  | 38   | 72 | 131   | 40               |
| 23415-50  | 48   | 88 | 163   | 50               |