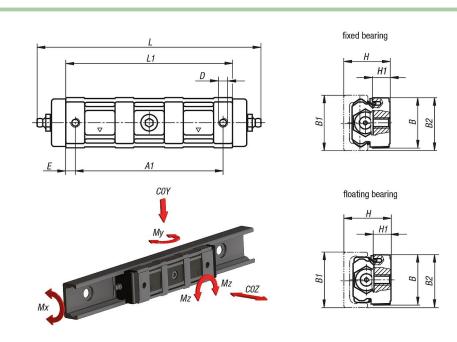

### Note:

Carriages size 18 (fixed bearing and floating bearing) do not have grease nipples.

Overview of items

urawings

Overview of items