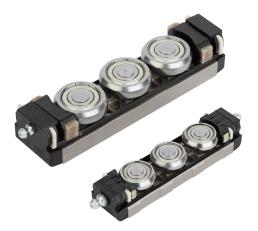

#### tem description/product images

# Description

## Material:

Race body die-cast aluminium. End pieces polyester. Wipers modified polyamide. longitudinal seals rubber. Rollers steel 1.3505.

#### Version:

Runner body nickel-plated.

#### Note:

Roller carriage with lifetime lubricated ball bearings and patented wiper technology which lubricates the system while in motion.

A simple adjustment of the middle roller makes the roller carriage play-free or sets the desired preload in the rail.

High traverse speeds of up to 7 m/s and extremely quiet (faster and quieter than systems with recycling ball bearings).

Application temperature -30 °C to +120 °C.

## **On request:**

Roller carriages with 4 or 5 rollers.

### Note:

Carriages size 18 (fixed bearing and floating bearing) do not have grease nipples.

Overview of items

urawings

Overview of items