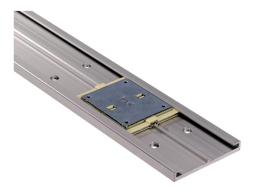

#### tem description/product images

### **Material:**

Carriage body zink.
Plastic bearing material iglidur® J.
Rail anodised aluminium.

### **Version:**

Body chromed.

Guide rail natural colour anodised.

### Note:

Flat slide guides are maintenance-free and corrosion resistant. Very high speeds and accelerations are possible due to the low weight. Applicable temperature max. 80 °C.

Miniature slide guides are insensitive to dust and are ideal for dry running.