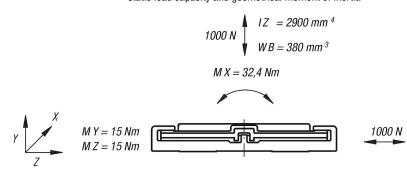

- \*\* length L2 = 30 mm and
- \* L = 1000 mm included

L2 and L only available in full mm.

Drawings

Drawings

static load capacity and geometrical moment of inertia

Overview of items