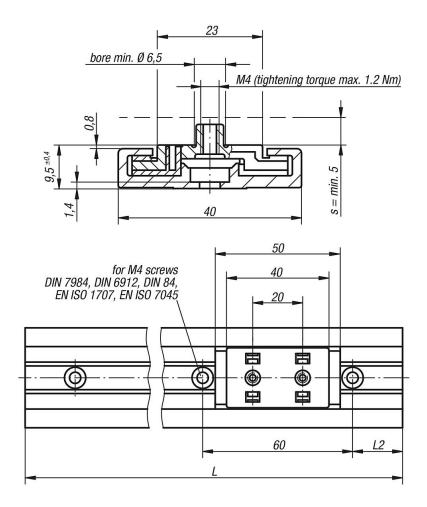

\*\* length L2 = 30 mm and

\* L = 1000 mm included

L2 and L only available in full mm.

Drawings

Drawings

static load capacity and geometrical moment of inertia

Overview of items

### **Guide rails**

| Order No.       | Version | L    | L2 |
|-----------------|---------|------|----|
|                 |         |      |    |
| 21230-4030X3000 | -       | 3000 | 30 |

| 21230-4 | 0**X* | -       | ** | 20 | 49 |
|---------|-------|---------|----|----|----|
|         |       |         |    |    |    |
| Order   | No.   | Version | L2 | L2 | L2 |