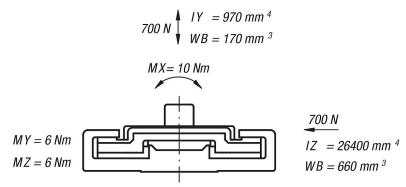

\*\* length L2 = 30 mm and

\* L = 1000 mm included

L2 and L only available in full mm.

Drawings

Drawings

static load capacity and geometrical moment of inertia

Overview of items