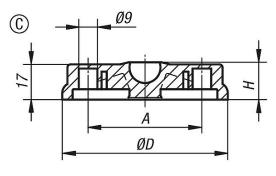

Drawings

### Overview of items

| Order No.  | Form | Size | D   | А  | H  | Load rating<br>max. kN |
|------------|------|------|-----|----|----|------------------------|
| 27800-3080 | С    | 80   | 79  | 55 | 18 | 9                      |
| 27800-3100 | С    | 100  | 99  | 74 | 18 | 9                      |
| 27800-3120 | С    | 120  | 119 | 94 | 18 | 9                      |