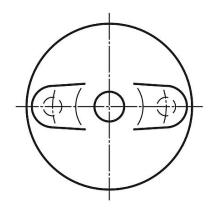

Drawings

### Overview of items

| Order No.  | Form | Size | D   | А  | H  | Load rating<br>max. kN |
|------------|------|------|-----|----|----|------------------------|
| 27800-3080 | С    | 80   | 79  | 55 | 18 | 9                      |
| 27800-3100 | С    | 100  | 99  | 74 | 18 | 9                      |
| 27800-3120 | С    | 120  | 119 | 94 | 18 | 9                      |