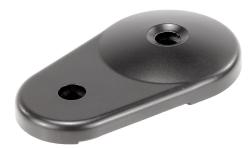

### Material:

Plate die-cast zinc.

Anti-slip plate thermoplastic elastomer.

### **Version:**

Plate black powder-coated.

### Note:

Levelling feet consist of a plate and a threaded spindle. Any plate can be combined with any threaded spindle. The anti-slip plate absorbs vibrations and prevents the levelling foot slipping. For matching threaded spindles see 27828.