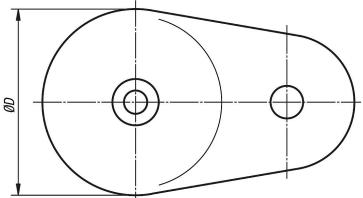

#### Overview of items

| Order No.   | Form | Н  | Load rating<br>max. kN |
|-------------|------|----|------------------------|
| 27818-40801 | D    | 20 | 35                     |

© norelem www.norelem.com