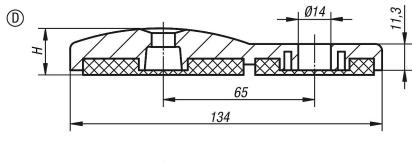

#### Overview of items

| Order No.   | Form | Н  | Load rating<br>max. kN |
|-------------|------|----|------------------------|
| 27818-40801 | D    | 20 | 35                     |

© norelem www.norelem.com