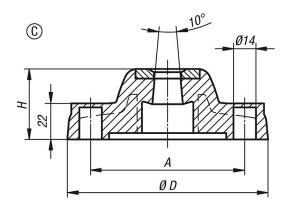

## Drawings

## Overview of items

| Order No.   | Form | D   | А   | Н  | Load rating<br>max. kN |
|-------------|------|-----|-----|----|------------------------|
| 27816-31251 | С    | 125 | 96  | 44 | 18                     |
| 27816-31751 | C    | 175 | 135 | 45 | 25                     |

# 27816\_C Levelling feet plates, plastic, heavy-duty version, Form C

Overview of items

© norelem www.norelem.com 2/2