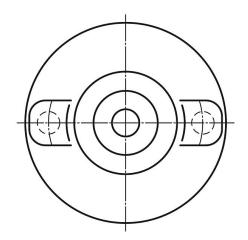

## Drawings

#### Note:

Levelling feet consist of a plate and a threaded spindle. Any plate can be combined with any threaded spindle.

For matching threaded spindles, see 27828.