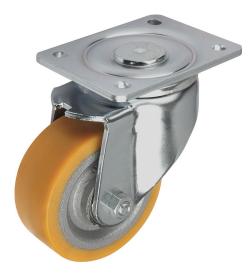

#### tem description/product images

Description

## Material:

Housing thick steel plate. Wheels welded steel body and Extrathane® tread.

## Version:

Housing press formed.

Swivel castor housing with strong fork and base plate, very robust centre pin bolted and secured. The swivel head is additionally reinforced with specially formed and hardened bearing shells.

### Note:

These castors are particularly shock and impact proof. The treads resist abrasion and are elastic and low-noise. Wheel axle bolted.

Drawings