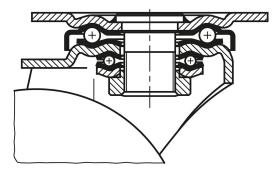

#### swivel head bearing

## Version:

Housing press formed.

Swivel castor housing with strong fork and base plate, very robust centre pin bolted and secured. The swivel head is additionally reinforced with specially formed and hardened bearing shells.