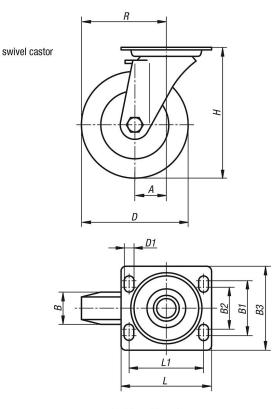

# Overview of items

| Order No.   | ltem          | Version 1              | Wheel<br>bearing | A  | В  | B1 | B2 | B3  | D   | D1 | Н   | L   | L1  | R     | Permissible<br>load<br>kg |
|-------------|---------------|------------------------|------------------|----|----|----|----|-----|-----|----|-----|-----|-----|-------|---------------------------|
| 95030-12550 | Swivel castor | without locking system | ball bearing     | 55 | 50 | 80 | 75 | 110 | 125 | 11 | 170 | 140 | 105 | 117,5 | 500                       |
| 95030-16050 | Swivel castor | without locking system | ball bearing     | 65 | 50 | 80 | 75 | 110 | 160 | 11 | 202 | 140 | 105 | 145   | 700                       |
| 95030-20050 | Swivel castor | without locking system | ball bearing     | 70 | 50 | 80 | 75 | 110 | 200 | 11 | 245 | 140 | 105 | 170   | 900                       |