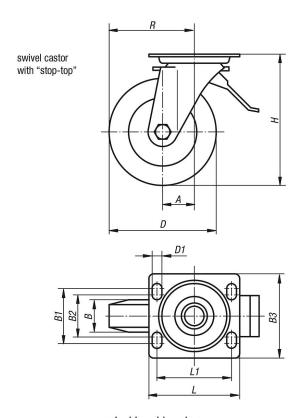

### Drawings

swivel head bearing

# Overview of items

| Order No.    | Item          | Version 1                    | Wheel<br>bearing | A  | В  | B1  | B2 | В3  | D   | D1 | Н   | L   | L1  | R   | Permissible<br>load<br>kg |
|--------------|---------------|------------------------------|------------------|----|----|-----|----|-----|-----|----|-----|-----|-----|-----|---------------------------|
| 95032-160502 | Swivel castor | with stop-top locking system | ball bearing     | 55 | 50 | 80  | 75 | 110 | 160 | 11 | 205 | 140 | 105 | 135 | 700                       |
| 95032-200502 | Swivel castor | with stop-top locking system | ball bearing     | 60 | 50 | 80  | 75 | 110 | 200 | 11 | 245 | 140 | 105 | 160 | 1000                      |
| 95032-250602 | Swivel castor | with stop-top locking system | ball bearing     | 75 | 60 | 105 | -  | 140 | 250 | 14 | 305 | 175 | 140 | 200 | 1350                      |