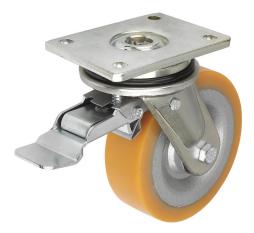

#### Item description/product images

# 95032\_LST Swivel castors with "stop-top"

#### **Material:**

Housing solid welded steel construction. Wheels with welded steel body and Extrathane® tread.

#### **Version:**

The housing is a rugged welded steel construction.

Swivel castor housing with DIN 711 axial groove ball bearing and DIN 720 tapered roller bearing in the swivel head. Dust and splash-proof, with grease nipple. Precision ball bearings in the wheels.