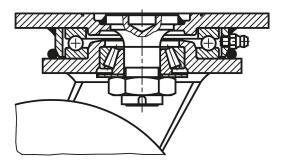

### Drawings

swivel head bearing

#### **Version:**

The housing is a rugged welded steel construction.

Swivel castor housing with DIN 711 axial groove ball bearing and DIN 720 tapered roller bearing in the swivel head. Dust and splash-proof, with grease nipple. Precision ball bearings in the wheels.