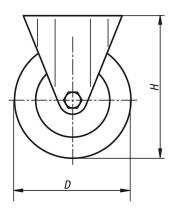

## Drawings

fixed castor

### Overview of items

| Order No.    | ltem         | Version 1              | Wheel<br>bearing | В  | B1  | B2 | В3  | D   | D1 | Н   | L   | L1  | Permissible<br>load<br>kg |
|--------------|--------------|------------------------|------------------|----|-----|----|-----|-----|----|-----|-----|-----|---------------------------|
| 95032-160501 | Fixed castor | without locking system | ball bearing     | 50 | 80  | 75 | 110 | 160 | 11 | 205 | 140 | 105 | 700                       |
| 95032-200501 | Fixed castor | without locking system | ball bearing     | 50 | 80  | 75 | 110 | 200 | 11 | 245 | 140 | 105 | 1000                      |
| 95032-250601 | Fixed castor | without locking system | ball bearing     | 60 | 105 | -  | 140 | 250 | 14 | 305 | 175 | 140 | 1350                      |