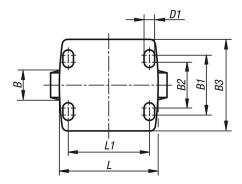

### Overview of items

| Order No.    | ltem         | Version 1              | Wheel<br>bearing | В  | B1  | B2 | В3  | D   | D1 | Н   | L   | L1  | Permissible<br>load<br>kg |
|--------------|--------------|------------------------|------------------|----|-----|----|-----|-----|----|-----|-----|-----|---------------------------|
| 95032-160501 | Fixed castor | without locking system | ball bearing     | 50 | 80  | 75 | 110 | 160 | 11 | 205 | 140 | 105 | 700                       |
| 95032-200501 | Fixed castor | without locking system | ball bearing     | 50 | 80  | 75 | 110 | 200 | 11 | 245 | 140 | 105 | 1000                      |
| 95032-250601 | Fixed castor | without locking system | ball bearing     | 60 | 105 | -  | 140 | 250 | 14 | 305 | 175 | 140 | 1350                      |