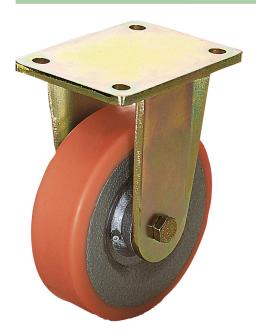

## Item description/product images

#### Material:

Housing solid welded steel construction. Wheels with welded steel body and Extrathane® tread.

#### **Version:**

The housing is a rugged welded steel construction; wheels with precision ball bearing

#### Note:

Centre pin welded in, bolted and secured. Wheel axle bolted.