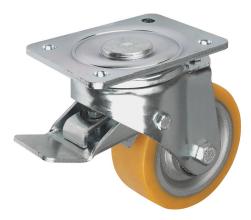

#### Item description/product images

# **Description**

#### **Version:**

Housing press formed.

Swivel castor housing with strong fork and base plate, very robust centre pin bolted and secured. The swivel head is additionally reinforced with specially formed and hardened bearing shells.

### Note:

These castors are particularly shock and impact proof. The treads resist abrasion and are elastic and low-noise. Wheel axle bolted.