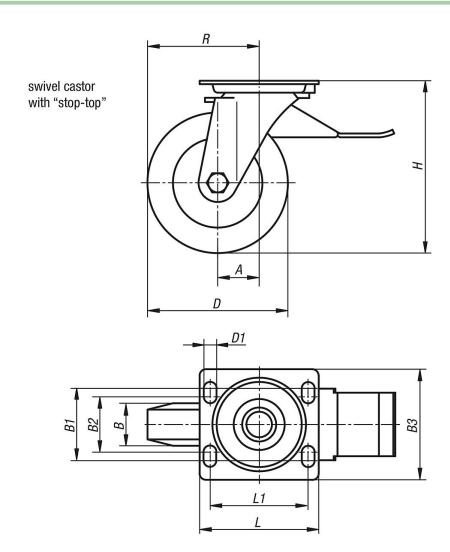

## Drawings

© norelem

Drawings

## Overview of items

| Order No.    | ltem          | Version 1                    | Wheel<br>bearing | A E  | B B1 | B2 | В3  | D   | D1 | Н   | L   | L1  | R     | Permissible<br>load<br>kg |
|--------------|---------------|------------------------------|------------------|------|------|----|-----|-----|----|-----|-----|-----|-------|---------------------------|
| 95030-125502 | Swivel castor | with stop-top locking system | ball bearing     | 55 5 | 0 80 | 75 | 110 | 125 | 11 | 170 | 140 | 105 | 117,5 | 500                       |
| 95030-160502 | Swivel castor | with stop-top locking system | ball bearing     | 65 5 | 0 80 | 75 | 110 | 160 | 11 | 202 | 140 | 105 | 145   | 700                       |
| 95030-200502 | Swivel castor | with stop-top locking system | ball bearing     | 70 5 | 0 80 | 75 | 110 | 200 | 11 | 245 | 140 | 105 | 170   | 900                       |