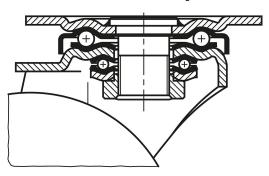

## swivel head bearing

#### **Version:**

Housing press formed.

Swivel castor housing with strong fork and base plate, very robust centre pin bolted and secured. The swivel head is additionally reinforced with specially formed and hardened bearing shells.