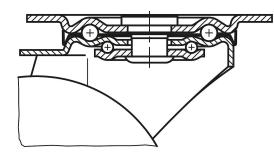

#### Version:

Housing press formed. Double ball bearing with ball shield in the castor head. Plain bearing in the wheels.

#### Note:

The wheels are unbreakable, maintenance-free and non-corroding. Wheel axle bolted. Tread non-marking.

Drawings

swivel head bearing