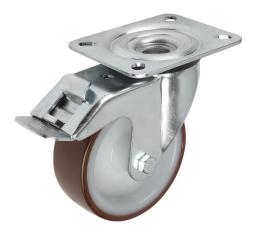

### Material:

Housing steel plate. Wheel body PA 6 with abrasion-resistant polyurethane tread.

#### Version:

Housing press formed. Double ball bearing with ball shield in the castor head. Plain bearing in the wheels.

#### Note:

The wheels are unbreakable, maintenance-free and non-corroding. Wheel axle bolted. Tread non-marking.

Drawings

swivel head bearing