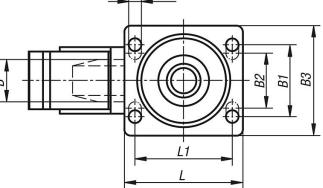

## Overview of items

| Order No.    | ltem          | Version 1                    | Wheel<br>bearing | AE   | 3 B | 81 B2 | B3  | D   | D1 | Η   | L   | L1  | R     | Permissible<br>load<br>kg |
|--------------|---------------|------------------------------|------------------|------|-----|-------|-----|-----|----|-----|-----|-----|-------|---------------------------|
| 95024-100352 | Swivel castor | with stop-fix locking system | plain bearing    | 36 3 | 5 6 | - 0   | 85  | 100 | 9  | 125 | 100 | 80  | 86    | 200                       |
| 95024-125352 | Swivel castor | with stop-fix locking system | plain bearing    | 40 4 | 06  | - 0   | 85  | 125 | 9  | 150 | 100 | 80  | 102,5 | 200                       |
| 95024-150402 | Swivel castor | with stop-fix locking system | plain bearing    | 60 4 | 5 8 | 0 75  | 110 | 150 | 11 | 190 | 140 | 105 | 135   | 400                       |
| 95024-200502 | Swivel castor | with stop-fix locking system | plain bearing    | 65 5 | 0 8 | 0 75  | 110 | 200 | 11 | 235 | 140 | 105 | 165   | 400                       |