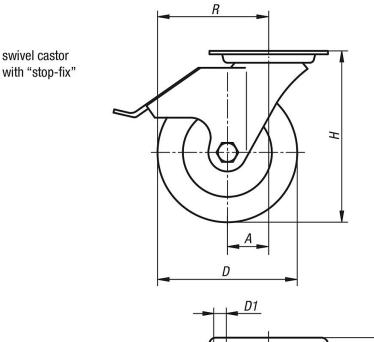

#### Note:

The wheels are unbreakable, maintenance-free and non-corroding. Wheel axle bolted. Tread non-marking.

Drawings

swivel head bearing

## Overview of items

| Order No.    | ltem          | Version 1                    | Wheel<br>bearing | AE   | 3 B | 81 B2 | B3  | D   | D1 | Η   | L   | L1  | R     | Permissible<br>load<br>kg |
|--------------|---------------|------------------------------|------------------|------|-----|-------|-----|-----|----|-----|-----|-----|-------|---------------------------|
| 95024-100352 | Swivel castor | with stop-fix locking system | plain bearing    | 36 3 | 5 6 | - 0   | 85  | 100 | 9  | 125 | 100 | 80  | 86    | 200                       |
| 95024-125352 | Swivel castor | with stop-fix locking system | plain bearing    | 40 4 | 06  | - 0   | 85  | 125 | 9  | 150 | 100 | 80  | 102,5 | 200                       |
| 95024-150402 | Swivel castor | with stop-fix locking system | plain bearing    | 60 4 | 5 8 | 0 75  | 110 | 150 | 11 | 190 | 140 | 105 | 135   | 400                       |
| 95024-200502 | Swivel castor | with stop-fix locking system | plain bearing    | 65 5 | 0 8 | 0 75  | 110 | 200 | 11 | 235 | 140 | 105 | 165   | 400                       |