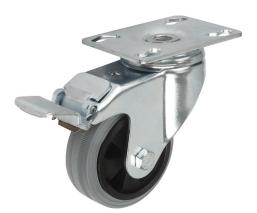

## Item description/product images

#### Material:

Housing steel plate. Wheel treads solid rubber. Wheel rims polyamide.

#### **Version:**

Housing press formed. Double ball bearing in the castor head. Plain bearing in wheels.

#### Note:

Wheel axle bolted.

Solid rubber tyres are shock and impact proof and non-corroding.

Drawings

swivel castor with "stop-fix"

Drawings