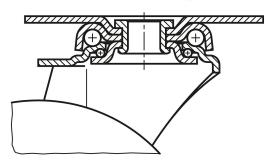

#### **Version:**

Housing press formed. Double ball bearing in the castor head. Plain bearing in wheels.

### swivel head bearing