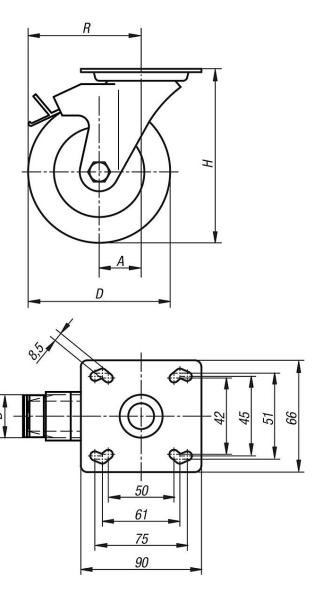

#### Note:

Wheel axle bolted.

Solid rubber tyres are shock and impact proof and non-corroding.

Drawings

swivel castor with "stop-fix"

Drawings

# Overview of items

| Order No.    | Item          | Version 1                    | Wheel<br>bearing | A  | В  | D   | Н   | R     | Permissible<br>load |
|--------------|---------------|------------------------------|------------------|----|----|-----|-----|-------|---------------------|
|              |               |                              |                  |    |    |     |     |       | kg                  |
| 95012-080252 | Swivel castor | with stop-fix locking system | plain bearing    | 40 | 25 | 80  | 111 | 80    | 60                  |
| 95012-100322 | Swivel castor | with stop-fix locking system | plain bearing    | 40 | 32 | 100 | 136 | 90    | 90                  |
| 95012-125252 | Swivel castor | with stop-fix locking system | plain bearing    | 40 | 25 | 125 | 161 | 102,5 | 80                  |
| 95012-125322 | Swivel castor | with stop-fix locking system | plain bearing    | 40 | 32 | 125 | 161 | 102,5 | 100                 |