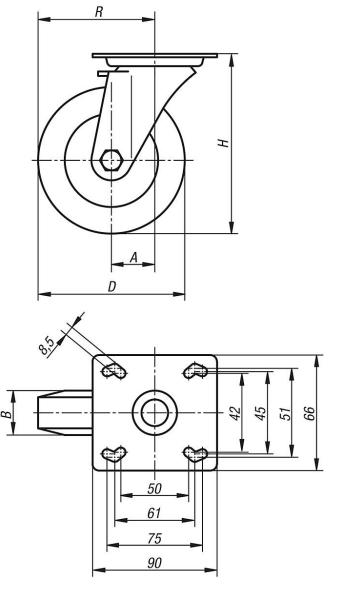

#### Note:

Wheel axle bolted.

Solid rubber tyres are shock and impact proof and non-corroding.

Drawings

swivel castor

Drawings

# Overview of items

| Order No.   | ltem          | Version 1              | Wheel<br>bearing | A  | В  | D   | Н   | R     | Permissible<br>load<br>kg |
|-------------|---------------|------------------------|------------------|----|----|-----|-----|-------|---------------------------|
| 95012-08025 | Swivel castor | without locking system | plain bearing    | 40 | 25 | 80  | 111 | 80    | 60                        |
| 95012-10032 | Swivel castor | without locking system | plain bearing    | 40 | 32 | 100 | 136 | 90    | 90                        |
| 95012-12525 | Swivel castor | without locking system | plain bearing    | 40 | 25 | 125 | 161 | 102,5 | 80                        |
| 95012-12532 | Swivel castor | without locking system | plain bearing    | 40 | 32 | 125 | 161 | 102,5 | 100                       |