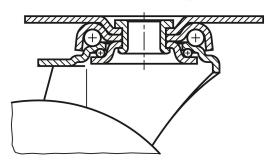

### **Version:**

Housing press formed. Double ball bearing in the castor head. Plain bearing in wheels.

## swivel head bearing