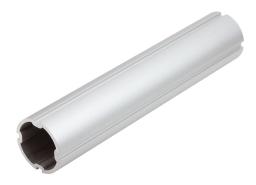

## Item description/product images



## **Description**

#### Material:

Aluminium.

#### **Version:**

Natural tone anodised

#### On request:

Other lengths.(L max = 6000 mm)

Drawings





# Overview of items

| Order No.          | Version 1 |     | B1 | B2 |    | L    |
|--------------------|-----------|-----|----|----|----|------|
|                    |           |     |    |    |    |      |
| 29050-05-0230X500  | with slot | 3,5 | 22 | 2  | 30 | 500  |
| 29050-05-0230X1000 | with slot | 3,5 | 22 | 2  | 30 | 1000 |
| 29050-05-0230X2000 | with slot | 3,5 | 22 | 2  | 30 | 2000 |

### Information about this article

If your desired length is not shown, please contact our sales team. The maximum length we can supply is 6000mm. Order now here.