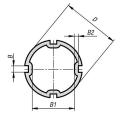

# Overview of items

| Order No.          | Version 1 |     | B1 | B2 |    | L    |
|--------------------|-----------|-----|----|----|----|------|
|                    |           |     |    |    |    |      |
| 29050-05-0230X500  | with slot | 3,5 | 22 | 2  | 30 | 500  |
| 29050-05-0230X1000 | with slot | 3,5 | 22 | 2  | 30 | 1000 |
| 29050-05-0230X2000 | with slot | 3,5 | 22 | 2  | 30 | 2000 |