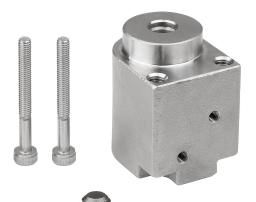

Item description/product images

#### Note for ordering:

M3x28 cap screws for fastening from below are supplied.

M4 cap screws for fasteing from above are not supplied.

#### **Accessory:**

Clamping pins 03192-25.

#### **Drawing reference:**

- 1) "Clamping" connection
- 2) "Release" connection
- 3) M3 cap screw
- 4) M4 cap screw
- 5) Clamping pin
- 6) Locating fixture

© norelem www.norelem.com

Drawings