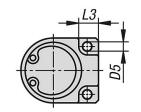

### Overview of items

| Order No.     | В  | B1 | B2 | В3 | B4 | D | D1 | D2 | D3 | D4 | D5  | Н   | H1 | H2   |
|---------------|----|----|----|----|----|---|----|----|----|----|-----|-----|----|------|
| 03161-16-0618 | 23 | 17 | 4  | 4  | 6  | 6 | M4 | 18 | M3 | М3 | 3,3 | 5,5 | 23 | 26,5 |

|     | Order No.  | НЗ | H4 | H5 | L    | L1 | L2 | L3 | Operating<br>pressure<br>MPa | F=clamping force N<br>(Pneu. clamped) | F1=Retaining force N<br>(spring-loaded) | Holding<br>force<br>N |
|-----|------------|----|----|----|------|----|----|----|------------------------------|---------------------------------------|-----------------------------------------|-----------------------|
| 031 | 61-16-0618 | 8  | 11 | 8  | 27,5 | 16 | 12 | 7  | 0,3 - 0,7                    | 40                                    | 6                                       | 100                   |