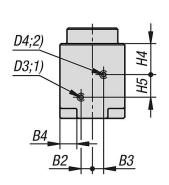

### Overview of items

| Order No.     | В  | B1 | B2 | В3 | B4 | D | D1 | D2 | D3 | D4 | D5  | Н   | H1 | H2   |
|---------------|----|----|----|----|----|---|----|----|----|----|-----|-----|----|------|
| 03161-16-0618 | 23 | 17 | 4  | 4  | 6  | 6 | M4 | 18 | M3 | М3 | 3,3 | 5,5 | 23 | 26,5 |

|     | Order No.  | НЗ | H4 | H5 | L    | L1 | L2 | L3 | Operating<br>pressure<br>MPa | F=clamping force N<br>(Pneu. clamped) | F1=Retaining force N<br>(spring-loaded) | Holding<br>force<br>N |
|-----|------------|----|----|----|------|----|----|----|------------------------------|---------------------------------------|-----------------------------------------|-----------------------|
| 031 | 61-16-0618 | 8  | 11 | 8  | 27,5 | 16 | 12 | 7  | 0,3 - 0,7                    | 40                                    | 6                                       | 100                   |