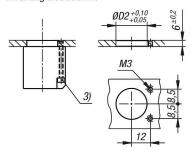

#### **Drawing reference:**

- 1) "Clamping" connection
- 2) "Release" connection
- 3) M3 cap screw
- 4) M4 cap screw
- 5) Clamping pin
- 6) Locating fixture

© norelem www.norelem.com

Drawings

#### mounting instructions: