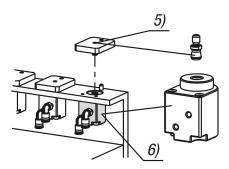

#### **Drawing reference:**

- 1) "Clamping" connection
- 2) "Release" connection
- 3) M3 cap screw
- 4) M4 cap screw
- 5) Clamping pin
- 6) Locating fixture

© norelem www.norelem.com

Drawings

#### mounting instructions: