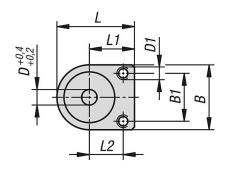

### Overview of items

| Order No.     | В  | B1 | B2 | В3 | B4 | D | D1 | D2 | D3 | D4 | D5  | Н   | H1 | H2   |
|---------------|----|----|----|----|----|---|----|----|----|----|-----|-----|----|------|
| 03161-16-0618 | 23 | 17 | 4  | 4  | 6  | 6 | M4 | 18 | M3 | М3 | 3,3 | 5,5 | 23 | 26,5 |

|     | Order No.  | НЗ | H4 | H5 | L    | L1 | L2 | L3 | Operating<br>pressure<br>MPa | F=clamping force N<br>(Pneu. clamped) | F1=Retaining force N<br>(spring-loaded) | Holding<br>force<br>N |
|-----|------------|----|----|----|------|----|----|----|------------------------------|---------------------------------------|-----------------------------------------|-----------------------|
| 031 | 61-16-0618 | 8  | 11 | 8  | 27,5 | 16 | 12 | 7  | 0,3 - 0,7                    | 40                                    | 6                                       | 100                   |