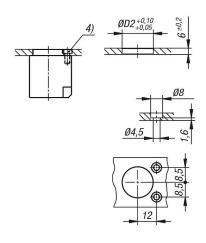

#### **Drawing reference:**

- 1) "Clamping" connection
- 2) "Release" connection
- 3) M3 cap screw
- 4) M4 cap screw
- 5) Clamping pin
- 6) Locating fixture

© norelem www.norelem.com

Drawings