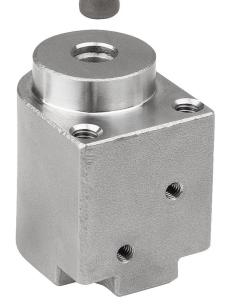

Item description/product images

#### **Drawing reference:**

- 1) "Clamping" connection
- 2) "Release" connection
- 3) M3 cap screw
- 4) M4 cap screw
- 5) Clamping pin
- 6) Locating fixture

© norelem www.norelem.com

Drawings