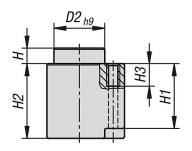

### Overview of items

| Order No.     | В  | B1 | B2 | В3 | B4 | D | D1 | D2 | D3 | D4 | D5  | Н   | H1 | H2   |
|---------------|----|----|----|----|----|---|----|----|----|----|-----|-----|----|------|
| 03161-16-0618 | 23 | 17 | 4  | 4  | 6  | 6 | M4 | 18 | M3 | М3 | 3,3 | 5,5 | 23 | 26,5 |

|     | Order No.  | НЗ | H4 | H5 | L    | L1 | L2 | L3 | Operating<br>pressure<br>MPa | F=clamping force N<br>(Pneu. clamped) | F1=Retaining force N<br>(spring-loaded) | Holding<br>force<br>N |
|-----|------------|----|----|----|------|----|----|----|------------------------------|---------------------------------------|-----------------------------------------|-----------------------|
| 031 | 61-16-0618 | 8  | 11 | 8  | 27,5 | 16 | 12 | 7  | 0,3 - 0,7                    | 40                                    | 6                                       | 100                   |