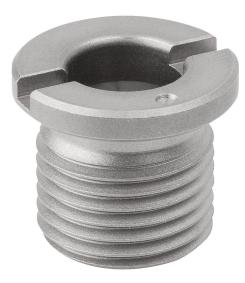

Item description/product images

#### Note:

Mounting dimensions Form A:

Mounting with nut, max. plate thickness 10 mm.

Mounting dimensions Form B:

Screwed in, for plate thicknesses over 10 mm or in a blind hole.

Colour may differ from the image due to the hardening process.