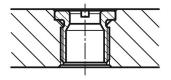

#### Note:

Mounting dimensions Form A:

Mounting with nut, max. plate thickness 10 mm.

Mounting dimensions Form B:

Screwed in, for plate thicknesses over 10 mm or in a blind hole.

Colour may differ from the image due to the hardening process.