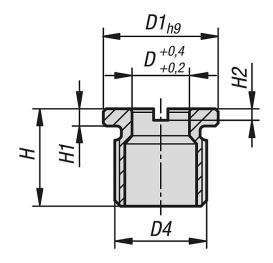

## Overview of items

| Order No.    | В   | D  | D1 | D2 | D3 | D4      | Н  | H1 | H2 |
|--------------|-----|----|----|----|----|---------|----|----|----|
| 03161-11-101 | 2,5 | 10 | 20 | 20 | 17 | M16x1,5 | 17 | 3  | 2  |