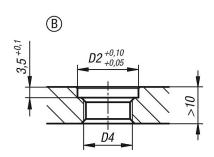

#### Note:

Mounting dimensions Form A:

Mounting with nut, max. plate thickness 10 mm.

Mounting dimensions Form B:

Screwed in, for plate thicknesses over 10 mm or in a blind hole.

Colour may differ from the image due to the hardening process.

## Overview of items

| Order No.    | В   | D  | D1 | D2 | D3 | D4      | Н  | H1 | H2 |
|--------------|-----|----|----|----|----|---------|----|----|----|
| 03161-11-101 | 2,5 | 10 | 20 | 20 | 17 | M16x1,5 | 17 | 3  | 2  |