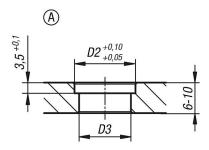

#### Note:

Mounting dimensions Form A:

Mounting with nut, max. plate thickness 10 mm.

Mounting dimensions Form B:

Screwed in, for plate thicknesses over 10 mm or in a blind hole.

Colour may differ from the image due to the hardening process.

## Overview of items

| Order No.    | В   | D  | D1 | D2 | D3 | D4      | Н  | H1 | H2 |
|--------------|-----|----|----|----|----|---------|----|----|----|
| 03161-11-101 | 2,5 | 10 | 20 | 20 | 17 | M16x1,5 | 17 | 3  | 2  |