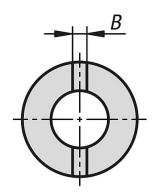

## Overview of items

| Order No.    | В   | D  | D1 | D2 | D3 | D4      | Н  | H1 | H2 |
|--------------|-----|----|----|----|----|---------|----|----|----|
| 03161-11-101 | 2,5 | 10 | 20 | 20 | 17 | M16x1,5 | 17 | 3  | 2  |