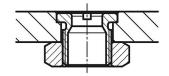

#### Note:

Mounting dimensions Form A:

Mounting with nut, max. plate thickness 10 mm.

Mounting dimensions Form B:

Screwed in, for plate thicknesses over 10 mm or in a blind hole.

Colour may differ from the image due to the hardening process.