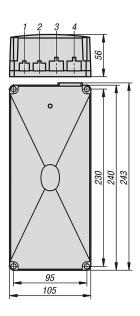

### **Drawing reference:**

- 1. Manual switch port
- 2. Interface for sensors
- 3. Motor port 2
- 4. Motor port 1

# Drawings