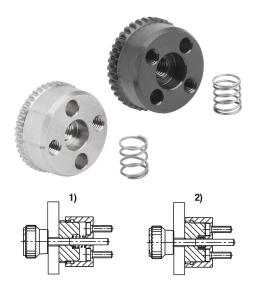

### **Product description:**

Ratchet elements are used to connect two components together in any angular position with a positive fit. The ratchet elements with internal toothing (Forms A–D) can be combined with the ratchet elements with external toothing (Forms E–H) in any way depending on the application and installation possibilities. The springs mean that a new angular position can be quickly implemented.

### Note for ordering:

2 cap screws M3x8 or M5x10 are supplied with the internal toothed ratchet elements Forms A and B.

A stainless steel spring is supplied with the external toothed ratchet elements Forms E to H.

## **Drawing reference:**

- 1) disengaged
- 2) engaged

Drawings

© norelem www.norelem.com