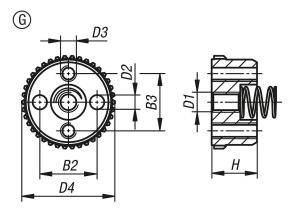

# 07820\_G Ratchet elements, Form G with external toothing

# Overview of items

| Order No.    | Form | Main<br>material | B2 | В3 | D1 | D2  | D3 | D4 | Н   | No. of<br>teeth |
|--------------|------|------------------|----|----|----|-----|----|----|-----|-----------------|
| 07820-72338  | G    | steel            | 12 | 12 | M4 | 3H8 | М3 | 23 | 9,5 | 38              |
| 07820-73346  | G    | steel            | 18 | 18 | M6 | 5H8 | M5 | 33 | 13  | 46              |
| 07820-172338 | G    | stainless steel  | 12 | 12 | M4 | 3H8 | М3 | 23 | 9,5 | 38              |
| 07820-173346 | G    | stainless steel  | 18 | 18 | M6 | 5H8 | M5 | 33 | 13  | 46              |