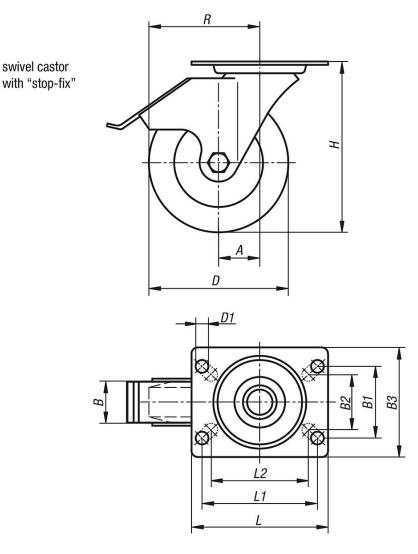

# Overview of items

| Order No.          |               |               |    |    | B1 | B2 | В3  |     | D1 |     |     |     | L2 |       | Permissible |
|--------------------|---------------|---------------|----|----|----|----|-----|-----|----|-----|-----|-----|----|-------|-------------|
|                    |               | bearing       |    |    |    |    |     |     |    |     |     |     |    |       |             |
| 95046-01-211000352 | Swivel castor | plain bearing | 30 | 35 | 60 | 55 | 85  | 100 | 9  | 125 | 100 | 80  | 76 | 80    | 200         |
| 95046-01-211250402 | Swivel castor | plain bearing | 40 | 40 | 60 | 55 | 85  | 125 | 9  | 150 | 100 | 80  | 76 | 102,5 | 250         |
| 95046-01-211600452 | Swivel castor | plain bearing | 60 | 45 | 80 | 75 | 110 | 160 | 11 | 195 | 140 | 105 | -  | 140   | 400         |
| 95046-01-212000502 | Swivel castor | plain bearing | 65 | 50 | 80 | 75 | 110 | 200 | 11 | 235 | 140 | 105 | -  | 165   | 400         |