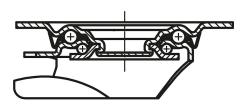

### **Version:**

Housing press formed. Double ball bearing in the castor head. Plain bearing in wheels.