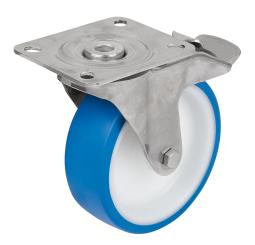

### **Material:**

Housing stainless steel 1.4301. Wheel rim, high-quality thermoplastic polyurethane. Wheel tread, high-quality polyamide.

### **Version:**

Housing press formed. Double ball bearing in the castor head. Plain bearing in wheels.

## Note:

Wheel axle bolted. Swivel and fixed castors with mounting plate.

## **Application:**

Loads can be transported with low noise and maximum ease in area's with high hygiene requirements.