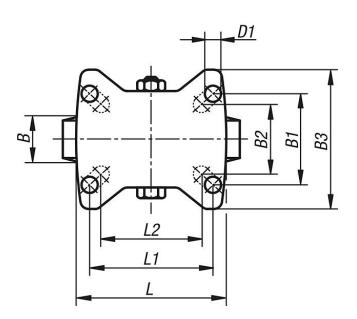

# Overview of items

| Order No.          | ltem         | Wheel<br>bearing | В  | B1 | B2 | В3  | D   | D1 | Н   | L   | L1  | L2 | Permissible<br>load<br>kg |
|--------------------|--------------|------------------|----|----|----|-----|-----|----|-----|-----|-----|----|---------------------------|
| 95046-01-211000351 | Fixed castor | plain bearing    | 35 | 60 | 55 | 85  | 100 | 9  | 125 | 100 | 80  | 76 | 200                       |
| 95046-01-211250401 | Fixed castor | plain bearing    | 40 | 60 | 55 | 85  | 125 | 9  | 150 | 100 | 80  | 76 | 250                       |
| 95046-01-211600451 | Fixed castor | plain bearing    | 45 | 80 | 75 | 110 | 160 | 11 | 195 | 140 | 105 | -  | 400                       |
| 95046-01-212000501 | Fixed castor | plain bearing    | 50 | 80 | 75 | 110 | 200 | 11 | 235 | 140 | 105 | -  | 400                       |