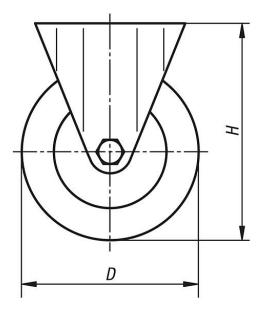

## Temperature range:

-20 °C - +70 °C.

© norelem www.norelem.com

Drawings

fixed castor

# Overview of items

| Order No.          | ltem         | Wheel<br>bearing | В  | B1 | B2 | В3  | D   | D1 | Н   | L   | L1  | L2 | Permissible<br>load<br>kg |
|--------------------|--------------|------------------|----|----|----|-----|-----|----|-----|-----|-----|----|---------------------------|
| 95046-01-211000351 | Fixed castor | plain bearing    | 35 | 60 | 55 | 85  | 100 | 9  | 125 | 100 | 80  | 76 | 200                       |
| 95046-01-211250401 | Fixed castor | plain bearing    | 40 | 60 | 55 | 85  | 125 | 9  | 150 | 100 | 80  | 76 | 250                       |
| 95046-01-211600451 | Fixed castor | plain bearing    | 45 | 80 | 75 | 110 | 160 | 11 | 195 | 140 | 105 | -  | 400                       |
| 95046-01-212000501 | Fixed castor | plain bearing    | 50 | 80 | 75 | 110 | 200 | 11 | 235 | 140 | 105 | -  | 400                       |