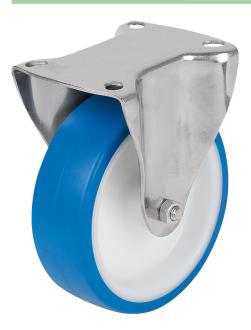

# Item description/product images

### **Material:**

Housing stainless steel 1.4301. Wheel rim, high-quality thermoplastic polyurethane. Wheel tread, high-quality polyamide.

### **Version:**

Housing press formed. Double ball bearing in the castor head. Plain bearing in wheels.