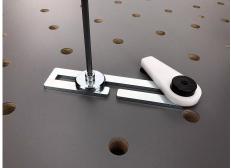

#### Note:

Plates can be used in combination with a pivot bearing and cam clamp for indirect clamping. The plates are fastened to grid hole tables using clamping pins and washers. They can also be clamped to machine slot tables by combining with eccentric clamp modules.