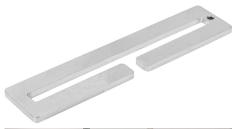

#### Material:

Steel.

## **Version:**

Electro zinc-plated and trivalent blue passivated.

#### Note:

Plates can be used in combination with a pivot bearing and cam clamp for indirect clamping. The plates are fastened to grid hole tables using clamping pins and washers. They can also be clamped to machine slot tables by combining with eccentric clamp modules.

## **Advantages:**

Flexible movement and positioning. infinitely adjustable