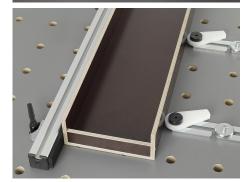

#### Note:

Plates can be used in combination with a pivot bearing and cam clamp for indirect clamping. The plates are fastened to grid hole tables using clamping pins and washers. They can also be clamped to machine slot tables by combining with eccentric clamp modules.

## **Advantages:**

Flexible movement and positioning. infinitely adjustable