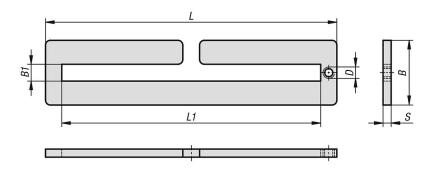

#### Drawings

## Overview of items

| Order No.     | В  | B1   | D  | L   | L1  | S |
|---------------|----|------|----|-----|-----|---|
| 04758-0180X40 | 40 | 10,4 | M6 | 180 | 160 | 5 |

© norelem www.norelem.com

© norelem www.norelem.com 2/2