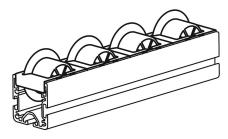

#### Item description/product images

### Note:

The roller elements are matched to the aluminium profiles for roller rails and can be mounted on them quickly and easily. No tools required. Suitable for aluminium profiles Type B and I.