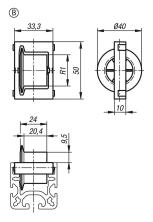

### **Drawings**

# Overview of items

| Order No.  | Form | Version 2         | Main<br>colour | R1 | Load<br>capacity<br>N |
|------------|------|-------------------|----------------|----|-----------------------|
| 10448-2281 | В    | with wheel flange | black          | 28 | 150                   |
| 10448-2282 | В    | with wheel flange | yellow         | 28 | 150                   |
| 10448-2283 | В    | with wheel flange | red            | 28 | 150                   |
| 10448-2284 | В    | with wheel flange | green          | 28 | 150                   |
| 10448-2285 | В    | with wheel flange | grey           | 28 | 150                   |