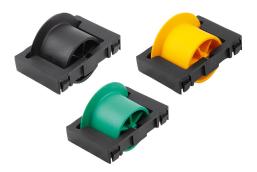

#### Item description/product images

### **Version:**

Cage black.

Roller available in different colours.