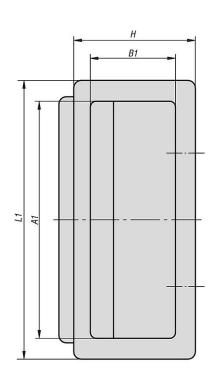

## Overview of items

| Order No.      | A  | A1 | B1   | Н  | H1    | L1  | S   | T  |
|----------------|----|----|------|----|-------|-----|-----|----|
| 06966-01-09441 | 5  | 80 | 28,7 | 41 | 13,5  | 94  | 1,5 | 17 |
| 06966-01-11057 | 10 | 94 | 40,3 | 57 | 18,65 | 110 | 2   | 26 |