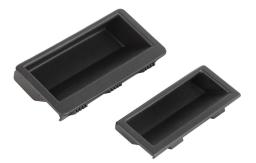

# Item description/product images

# 06966-01 Recessed handles, plastic, clip-in

Overview of items

© norelem www.norelem.com 2/2