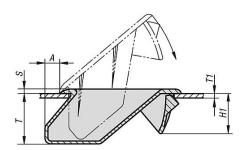

#### Note:

Recessed grips for clipping into material with a thickness  $0.75\ to\ 3.5\ mm.$ 

See drawing for installation cut-out dimensions for the various material thicknesses.

## Drawings

|                    | T1                                    | X                                   | L <sub>0</sub>                      |  |  |
|--------------------|---------------------------------------|-------------------------------------|-------------------------------------|--|--|
| T1 =<br>0,75 - 2,2 | 0,75 - 0,79<br>0,8 - 1,4<br>1,5 - 2,2 | 34,8 +0,2<br>35,0 +0,2<br>36,0 +0,2 | 85,0 +0,2<br>85,0 +0,2<br>85,0 +0,2 |  |  |
| T1 =<br>1,5 - 3,5  | 1,5 - 2,0<br>2,0 - 3,2<br>3,2 - 3,5   | 49,6 +0,2<br>50,3 +0,3<br>51,0 +0,3 | 100 -0,5<br>100 -0,5<br>100 -0,5    |  |  |

|   |   | - 10 |   |
|---|---|------|---|
|   |   |      | 7 |
| • | Χ |      |   |