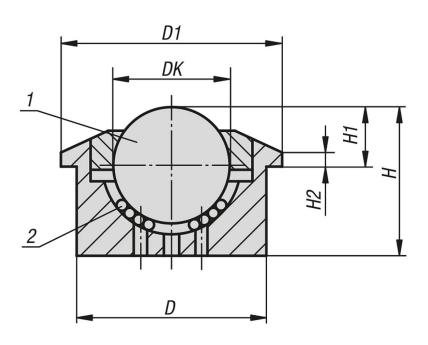

## **Drawing reference:**

- 1) load ball
- 2) bearing balls

Drawings

#### Overview of items

| Order No.    | DK | D1 | D        | Н    | H1       | H2  | Load<br>rating C |
|--------------|----|----|----------|------|----------|-----|------------------|
| 95156-02-330 | 30 | 55 | 45±0,080 | 36,8 | 13,8±0,2 | 3,4 | 2000             |