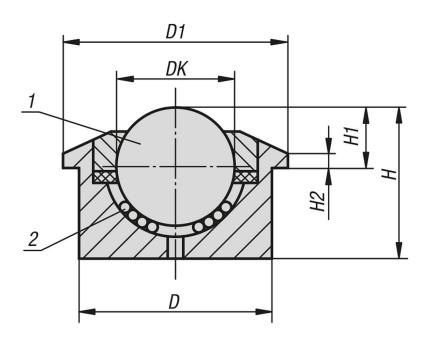

## **Drawing reference:**

- 1) load ball
- 2) bearing balls

Drawings

## Overview of items

| Order No.    | DK   |    |          |      | H1       | H2  | Load     |
|--------------|------|----|----------|------|----------|-----|----------|
|              |      |    |          |      |          |     | rating C |
|              |      |    |          |      |          |     | (N)      |
| 95156-01-322 | 22,2 | 45 | 36±0,080 | 30,5 | 9,8±0,2  | 3   | 1200     |
| 95156-01-330 | 30   | 55 | 45±0,080 | 36,8 | 13,8±0,2 | 3,4 | 2000     |