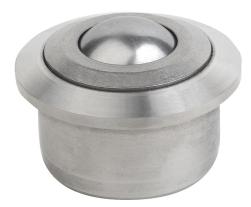

#### Note:

Solid steel ball transfer units are designed for long life by impact loading. The unit includes dust seals and self-cleaning apertures.

All units are supplied with solid steel housings and hardened surfaces.